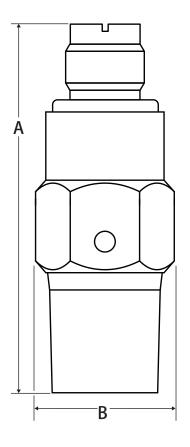

### **Dimensions**

|   | Part #   | Size      | Α    | В    |
|---|----------|-----------|------|------|
| Ξ | TV-A2    | 1/4" MNPT | 1.63 | 0.58 |
|   | TVX-A2-N | 1/4" MNPT | 2.75 | 0.58 |

**WARNING:** This product can expose you to chemicals including lead, which is known to the State of California to cause cancer, and lead, which is known to the State of California to cause birth defects or other reproductive harm. For more information go to www.P65Warnings.ca.gov.