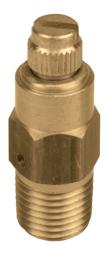

# **Manual Air Vent**

## **Coin Operated • 250 WOG**

### **Material Specifications**

| Part       | Material       |
|------------|----------------|
| Body       | Brass - C36000 |
| Plug Screw | Brass - C36000 |